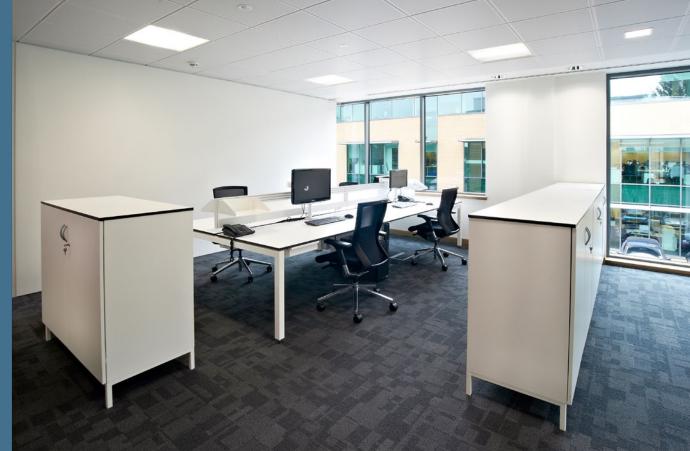

Simple but effective design details were applied, adding a touch of style to standard Bench 50 desking, storage units and meeting room tables. Bench 50 desking and meeting table tops were reduced to 18mm thickness to suite in with the raised storage units with black contrast edging featuring throughout. Screens were raised from the desk to create light and bespoke metal pen trays were designed to free up floor space. Modern and stylish soft seating was carefully selected to complement the entire space.

## **KEY FEATURES**

- Bench 50 desking with slimline contrast edged tops
- Stylish raised storage units with contrast edges to complement desking
- Under lit raised storage units
- Bespoke pen trays in keeping with minimalist theme
- Bespoke meeting table end for Bench 50 executive desk
- Vibrant soft seating solutions