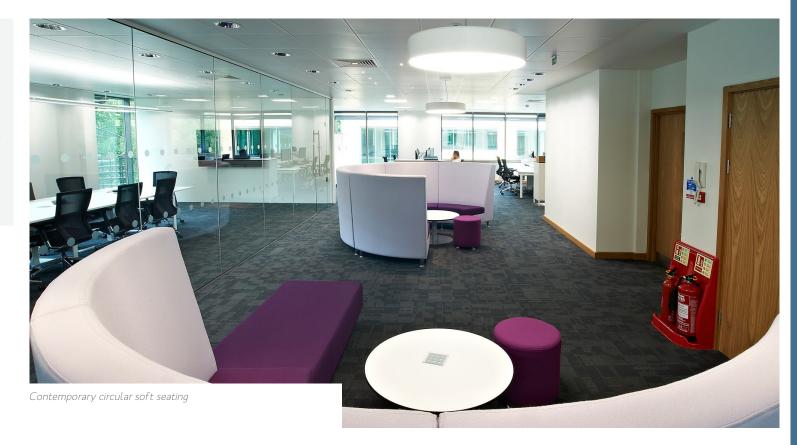

Simple but effective design details were applied, adding a touch of style to standard Bench 50 desking, storage units and meeting room tables. Bench 50 desking and meeting table tops were reduced to 18mm thickness to suite in with the raised storage units with black contrast edging featuring throughout. Screens were raised from the desk to create light and bespoke metal pen trays were designed to free up floor space. Modern and stylish soft seating was carefully selected to complement the entire space.

## **KEY FEATURES**

- Bench 50 desking with slimline contrast edged tops
- Stylish raised storage units with contrast edges to complement desking
- Under lit raised storage units
- Bespoke pen trays in keeping with minimalist theme
- Bespoke meeting table end for Bench 50 executive desk
- Vibrant soft seating solutions