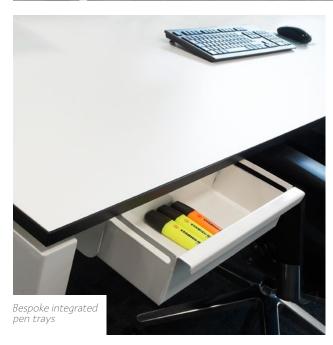

Simple but effective design details were applied, adding a touch of style to standard Bench 50 desking, storage units and meeting room tables. Bench 50 desking and meeting table tops were reduced to 18mm thickness to suite in with the raised storage units with black contrast edging featuring throughout. Screens were raised from the desk to create light and bespoke metal pen trays were designed to free up floor space. Modern and stylish soft seating was carefully selected to complement the entire space.

## **KEY FEATURES**

- Bench 50 desking with slimline contrast edged tops
- Stylish raised storage units with contrast edges to complement desking
- Under lit raised storage units
- Bespoke pen trays in keeping with minimalist theme
- Bespoke meeting table end for Bench 50 executive desk
- Vibrant soft seating solutions