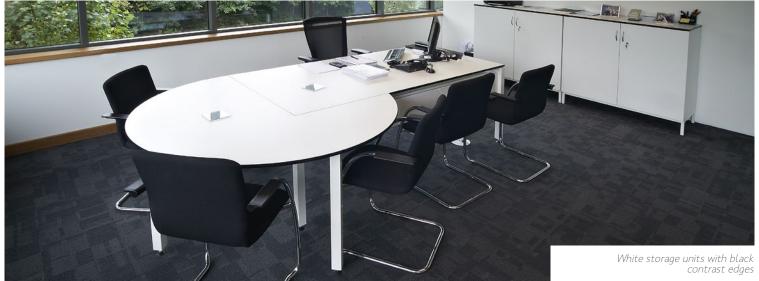

Slimline office desking and storage with black contrast edging for contemporary styling.

CASE STUDY

Zumtobel

Northside 18 Fourth Way Avonmouth Bristol BS11 8DX Tel: 0117 9822 882 Fax: 0117 9822 881 e-mail: sales@moduflex.co.uk

Simple but effective design details were applied, adding a touch of style to standard Bench 50 desking, storage units and meeting room tables. Bench 50 desking and meeting table tops were reduced to 18mm thickness to suite in with the raised storage units with black contrast edging featuring throughout. Screens were raised from the desk to create light and bespoke metal pen trays were designed to free up floor space. Modern and stylish soft seating was carefully selected to complement the entire space.