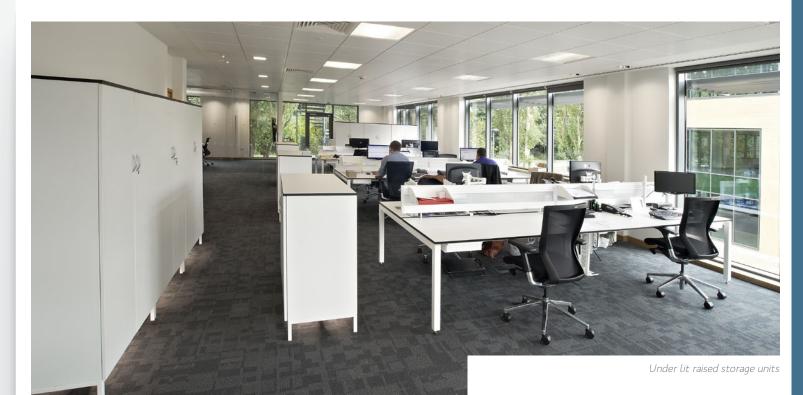

## **KEY FEATURES**

- Bench 50 desking with slimline contrast edged tops
- Stylish raised storage units with contrast edges to complement desking
- Under lit raised storage units
- Bespoke pen trays in keeping with minimalist theme
- Bespoke meeting table end for Bench 50 executive desk
- Vibrant soft seating solutions