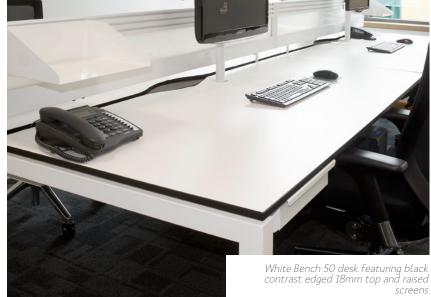

Simple but effective design details were applied, adding a touch of style to standard Bench 50 desking, storage units and meeting room tables. Bench 50 desking and meeting table tops were reduced to 18mm thickness to suite in with the raised storage units with black contrast edging featuring throughout. Screens were raised from the desk to create light and bespoke metal pen trays were designed to free up floor space. Modern and stylish soft seating was carefully selected to complement the entire space.