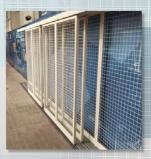

# Toast Rack Shelving

- Vertical design to easily store collection in sections
- Regulate airflow with optional perforated drawers or walls